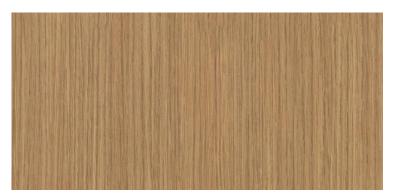

## LAMINATE STAIN FINISH SAMPLES

102882/102878 WA Natural Recon 7996-38 velvet smooth

102706/102705 WA Mangalore Mango 7984-38 Velvet smooth

101667/103162 WA Skyline Walnut 7964K-12 textured softgrain with aeon