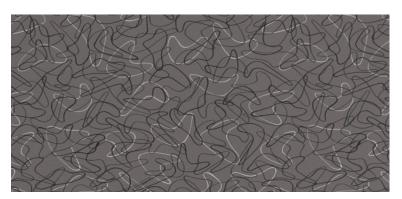

## LAMINATE STAIN FINISH SAMPLES

103658/103659 FM Boomerang 6942-58 Matte

102381/103660 WA Mushroom 5013K-19 – Leno weave texture w aeon

103664/103665 WA Cote Dazur Noir 5006-07 textured gloss

103662/103663 WA Calcutta Marble 5925-07 textured gloss