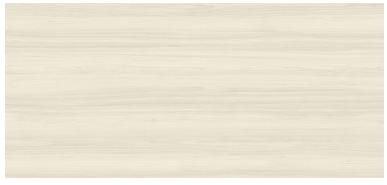

102169/103334 WA White D354-60 Matte

100820/102975 WA Black 1595-60 Matte

PLEASE NOTE: We have done our best to represent all the CMS product colors accurately online and in print, but the color calibration of computer monitors and printers can vary considerably, so we cannot guarantee your experience. These photographic reproductions are a close representation of our actual colors, but the samples here, as well as in physical samples, vary in color, grain and texture. If precise color accuracy or matching is key to your decision, obtain actual samples from us before making a final decision. CMS is happy to provide the samples you need to make the best possible decision.