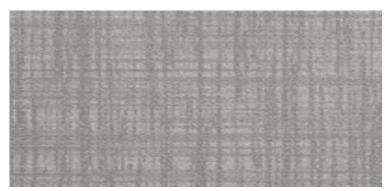

## LAMINATE STAIN FINISH SAMPLES

103658/103659 FM Boomerang 6942-58 Matte

102381/103660 WA Mushroom 5013K-19 – Leno weave texture w aeon

103664/103665 WA Cote Dazur Noir 5006-07 textured gloss

103662/103663 WA Calcutta Marble 5925-07 textured gloss