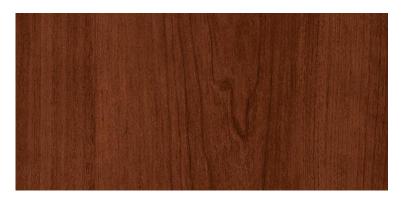

## LAMINATE STAIN FINISH SAMPLES

102882/102878 WA Natural Recon 7996-38 velvet smooth

102706/102705 WA Mangalore Mango 7984-38 Velvet smooth

101667/103162 WA Skyline Walnut 7964K-12 textured softgrain with aeon

102306/103661 WA White Cypress 7976-12 texture softgrain with aeon

100839/103508 WA Williamsburg Cherry 7936K-07 textured gloss

PLEASE NOTE: We have done our best to represent all the CMS product colors accurately online and in print, but the color calibration of computer monitors and printers can vary considerably, so we cannot guarantee your experience. These photographic reproductions are a close representation of our actual colors, but the samples here, as well as in physical samples, vary in color, grain and texture. If precise color accuracy or matching is key to your decision, obtain actual samples from us before making a final decision. CMS is happy to provide the samples you need to make the best possible decision.