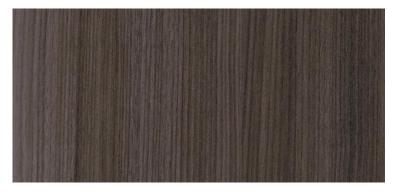

## LAMINATE STAIN FINISH SAMPLES

102882/102878 WA Natural Recon 7996-38 velvet smooth

102706/102705 WA Mangalore Mango 7984-38 Velvet smooth

101667/103162 WA Skyline Walnut 7964K-12 textured softgrain with aeon

102306/103661 WA White Cypress 7976-12 texture softgrain with aeon

100839/103508 WA Williamsburg Cherry 7936K-07 textured gloss

PLEASE NOTE: We have done our best to represent all the CMS product colors accurately online and in print, but the color calibration of computer monitors and printers can vary considerably, so we cannot guarantee your experience. These photographic reproductions are a close representation of our actual colors, but the samples here, as well as in physical samples, vary in color, grain and texture. If precise color accuracy or matching is key to your decision, obtain actual samples from us before making a final decision. CMS is happy to provide the samples you need to make the best possible decision.