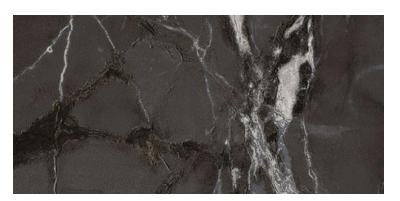

## LAMINATE STAIN FINISH SAMPLES

103658/103659 FM Boomerang 6942-58 Matte

102381/103660 WA Mushroom 5013K-19 – Leno weave texture w aeon

103664/103665 WA Cote Dazur Noir 5006-07 textured gloss

103662/103663 WA Calcutta Marble 5925-07 textured gloss